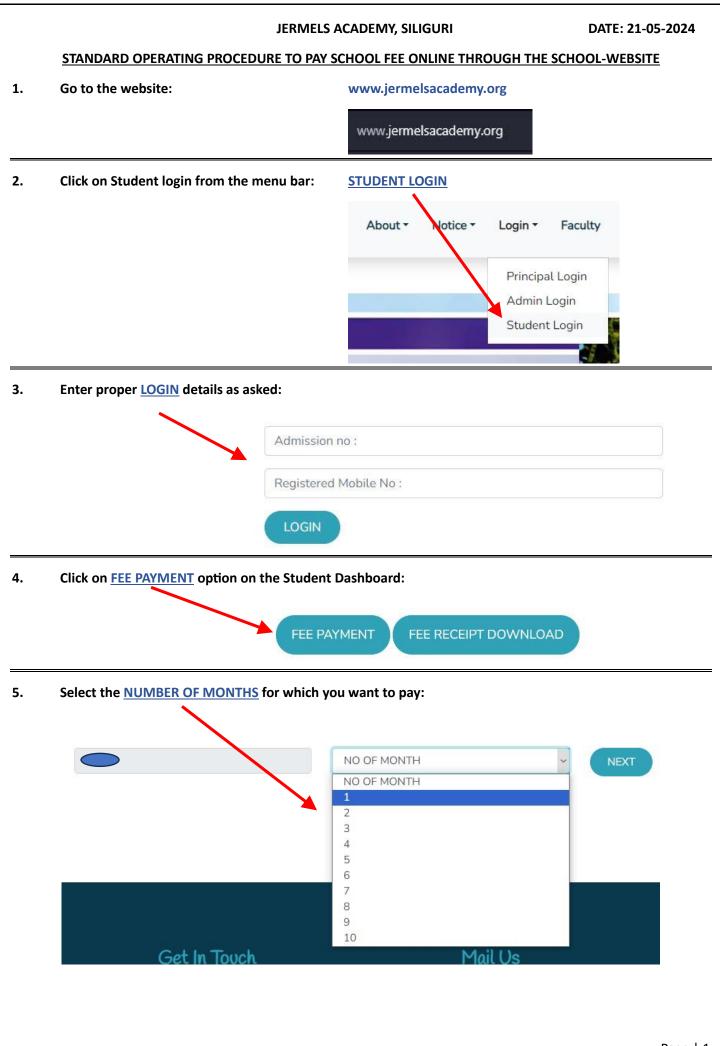

Page | 1

| 6.                                   | Select the <u>DATE</u> and Click on <u>CALCULATE MONTH</u> to generate the <u>FEE AMOUNT</u> of the month selected: |
|--------------------------------------|---------------------------------------------------------------------------------------------------------------------|
|                                      |                                                                                                                     |
|                                      | dd-mm-yyyy                                                                                                          |
|                                      |                                                                                                                     |
|                                      | Piease check this box if you want to proceed.                                                                       |
|                                      | Amount                                                                                                              |
|                                      |                                                                                                                     |
| 7.                                   | Insert your E-MAIL ID where you want to receive the TRANSACTION RECEIPT and click on SUBMIT & PAY:                  |
|                                      |                                                                                                                     |
| 8.                                   | Select from the <u>PAYMENT OPTIONS</u> given and proceed:                                                           |
|                                      | Pay bill of Rs. 4560     ₹ 4,560 ±Fee                                                                               |
|                                      | English ~                                                                                                           |
|                                      | Pay using Netbanking                                                                                                |
|                                      | UPI, CARDS & MORE                                                                                                   |
|                                      |                                                                                                                     |
|                                      | Card<br>w e w e                                                                                                     |
|                                      | Netbanking   All Indian banks                                                                                       |
|                                      | Wallet<br>PhonePe & more                                                                                            |
| VERY                                 | IMORTANT NOTE:                                                                                                      |
| <u>PLEAS</u>                         | SE DO NOT REFRESH OR CLOSE THE WINDOW TILL THE ENTIRE TRANSACTION IS COMPLETED OTHERWISE FEE                        |
| RECORD WILL NOT BE UPDATED PROPERLY. |                                                                                                                     |